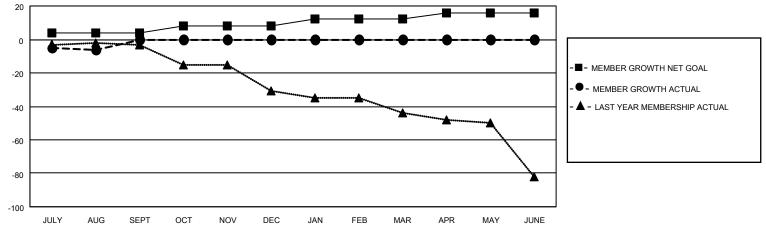

## District 26 M7

| Clubs                 |               |           |               | Members               |                       |                         |                                                    |
|-----------------------|---------------|-----------|---------------|-----------------------|-----------------------|-------------------------|----------------------------------------------------|
| RESULTS FOR 2023-2024 |               |           |               | RESULTS FOR 2023-2024 |                       |                         |                                                    |
| QUARTER               | NEW CLUB GOAL | NEW CLUBS | DROPPED CLUBS | QUARTER MEMB          | ER GROWTH NET<br>GOAL | MEMBER GROWTH<br>ACTUAL | DROPPED<br>MEMBERS ACTUAL<br>(including transfers) |
| JULY/AUG/SEPT         | 0             | 0         | 0             | JULY/AUG/SEPT         | 4                     | 14                      | 19                                                 |
| OCT/NOV/DEC           | 0             | 0         | 0             | OCT/NOV/DEC           | 4                     | 0                       | 0                                                  |
| JAN/FEB/MAR           | 0             | 0         | 0             | JAN/FEB/MAR           | 4                     | 0                       | 0                                                  |
| APR/MAY/JUNE          | 0             | 0         | 0             | APR/MAY/JUNE          | 4                     | 0                       | 0                                                  |

#### GOALS AND ACTUAL MEMBERS CUMULATIVE

| DROPPED CLUBS: 0 |    | 6 CLUBS OF 32 ADDED 1 OR<br>MORE NEW MEMBERS | GENDER DISTRIBUTION                |              |  |
|------------------|----|----------------------------------------------|------------------------------------|--------------|--|
|                  |    | WORE NEW MEMBERS                             | MALE                               | 927 (79.78%) |  |
|                  |    |                                              | FEMALE                             | 235 (20.22%) |  |
| DROPPED MEMBERS  |    |                                              | NON BINARY                         | 0 (0.00%)    |  |
|                  |    |                                              | PREFER NOT TO ANSWER               | 0 (0.00%)    |  |
| DECEASED         | 2  |                                              |                                    |              |  |
| CLUB CANCELLED   | 0  | CLICK HERE FOR CUMULATIVE                    | TOTAL FAMILY UNIT MEMBERS 168      |              |  |
| OTHER            | 17 | MEMBERSHIP DATA                              |                                    |              |  |
| TOTAL            | 19 |                                              | FAMILY MEMBERS PAYING HALF DUES 85 |              |  |
|                  |    |                                              |                                    |              |  |